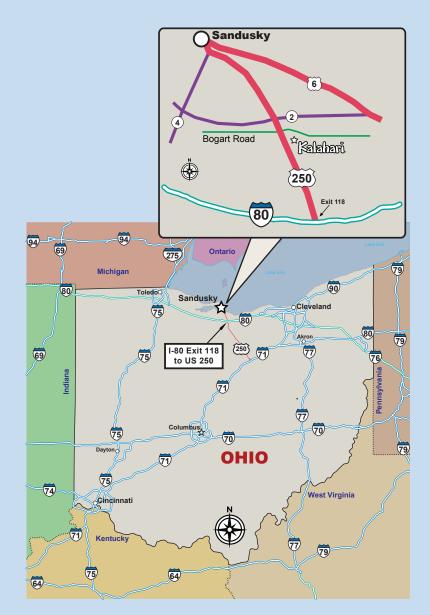

# **Location and Directions**

Kalahari Sandusky is conveniently located on US Highway 250 (Milan Rd.), just north of Interstate 80, exit 118.

## From Toledo, OH:

Take I-280 South to Exit 1A the Ohio Turnpike, get on the Turnpike I-80/90 East, exit the Turnpike at exit 118 Rt. 250 Sandusky. Take Rt. 250 West (north) towards Sandusky. Go approximately 2 miles and Kalahari Resort will be on the right.

## From Cleveland, OH:

Take I-90 West to Exit 170 B. Continue to follow I-90 West, it will turn to Rt. 2. Follow Rt. 2 to the exit for Sandusky/Norwalk Rt. 250. Make a left onto Rt. 250. Kalahari Resort will be approximately 1 mile south on the left.

## From Detroit, MI:

Take I-75 South to Exit 208, I-280. Take I-280 South to exit 1A the Ohio Turnpike. Get on the Turnpike (I80/90) East. Get off the Turnpike at exit 118 - Rt. 250 Sandusky. Take Rt. 250 West (north) towards Sandusky. Go approximately 2 miles and Kalahari Resort will be on the right.

## From Dayton, OH:

Take 1-75 North to exit 195, Ohio Turnpike I-80/90. Take the Ohio Turnpike I-80/90 East. Exit the Ohio Turnpike at exit 118 - Rt. 250 Sandusky. Take Rt. 250 West (north) towards Sandusky. Go approximately 2 miles and Kalahari Resort will be on the right.

#### From Cincinnati, OH:

Take I-75 North to exit 169 for Rt. 13 North. Make a Left onto Rt. 13 North. Take Rt. 13 North to Rt. 250 West. Turn left onto Rt. 250 West and travel west to Kalahari, which will be on the right.

## From Indianapolis, IN:

Take I-70 East to exit 33B (I-75 North). Take exit 195, the Ohio Turnpike east I-80/90. Exit the Ohio Turnpike at exit 118 - Rt. 250 Sandusky. Take Rt. 250 West (north) towards Sandusky. Go approximately 2 miles and Kalahari Resort will be on the right.

#### From Wheeling, WV:

Take I-70 West (US 250 North) to exit 180 B, I-77 North. Follow I-77 North to exit 87 US-250 West. Follow US-250 West to Sandusky. Kalahari Resort will be approximately 2 miles north of the Ohio Turnpike.

#### From Columbus, OH:

Take I-71 North to exit 169 for Rt. 13 North. Make a left onto Rt. 13 North. Follow Rt. 13 North to Rt. 250 West. Make a left onto Rt. 250 West. Follow Rt. 250 West until you see Kalahari Resort on the right. Kalahari Resort will be approximately 2 miles north of the Ohio Turnpike.